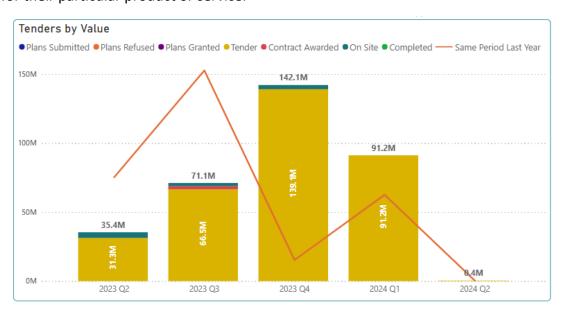

#### Interested in the data behind Construction Projects?

**CIS Insights** provides the opportunity to track and monitor trends in pipeline and active construction either nationally or across specific sectors and regions. Decision makers can also look ahead to forecast market prospects for their particular product or service.

#### Leverage the past to navigate the future

Examine sector specific metrics such as planning and construction stages, regional breakdowns, shell and core construction values, floor areas, detailed housing metrics, hotel rooms, student bed spaces, classrooms, hospital beds, and many more.